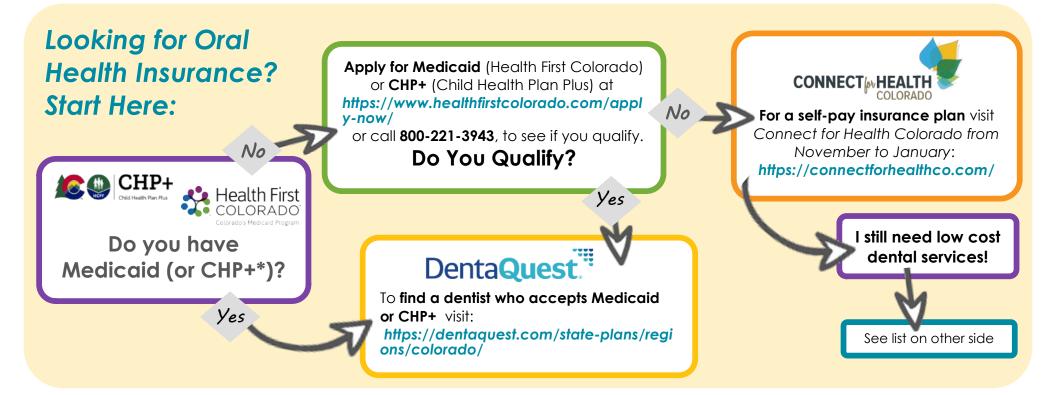

rushing twice a day with fluoride toothpaste and flossing once a day.
- Replacing your toothbrush every 3 months or sooner if the bristles look worn out will ensure effective cleaning.
- Eating sticky or sweet foods, especially between meals, leads to tooth decay.
- Drinking sugary and acidic drinks also contributes to tooth decay.
- Help young children brush and floss until they are able to do it themselves.
- Sharing your toothbrush means sharing bacteria.



- Eating a nutritious diet, including lots of fruits and vegetables, helps keep teeth and gums healthy.
- If you wear dentures, taking them out and cleaning them every day helps keep gums healthy.
- All tobacco products increase the risk of tooth decay and even oral cancer. (If you want help quitting, visit https://coquitline.org)



| Clinics                                         |                                                          |              |                                                         |                                            |                                                                                                                                                   |                                                                                                                                  |                                                                                                                                                         |
|-------------------------------------------------|----------------------------------------------------------|--------------|-----------